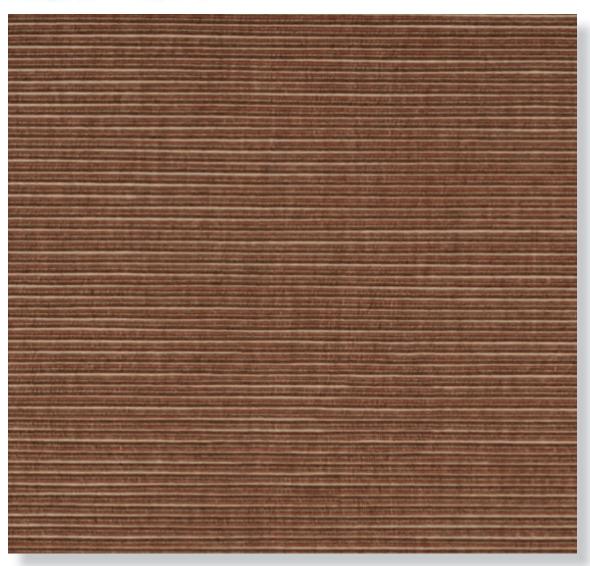

# Strada Copper

#### **Fabric Scale and Color Representation**

The fabric image is a digital representation. Actual color of fabric may not be exact as not all computer monitors are calibrated the same. Fabric image is not to scale and does not represent the actual pattern repeat of the fabric. For more detailed information on your Tempotest fabric please visit <a href="https://www.tempotesthome.com/">https://www.tempotesthome.com/</a> We recommend ordering fabric samples from Tempotest, before placing your order with Cascadia Outdoor Cushions.